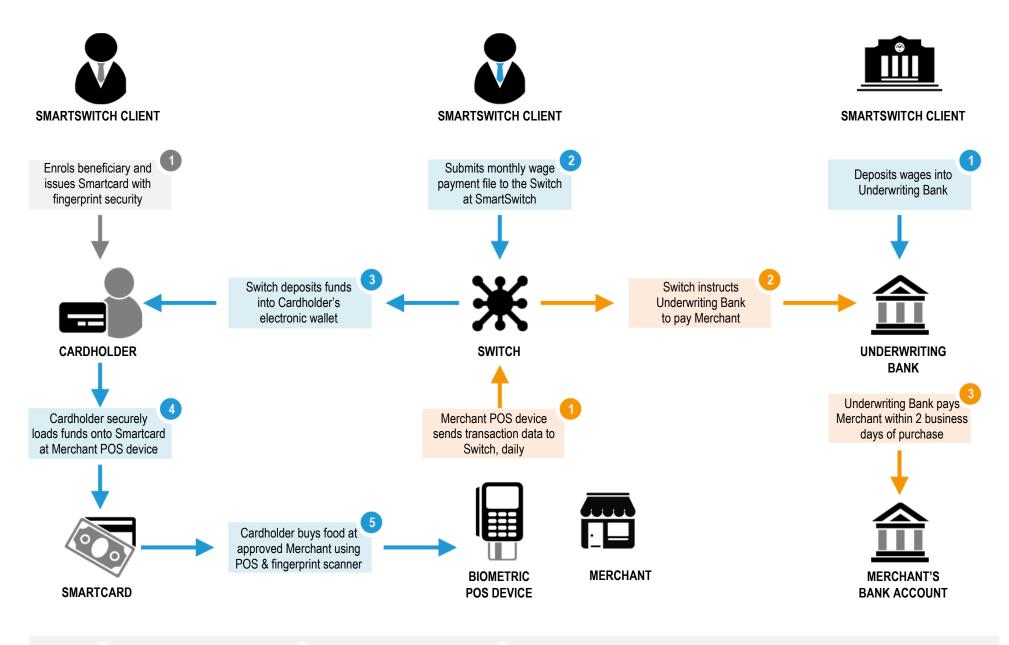

- 1. SMARTSWITCH CLIENT PAYS FUNDS INTO SMARTSWITCH ACCOUNT EQUIVALENT TO WHAT THEY WILL ISSUE TO END USER/BENEFICIARY
- 2. SMARTSWITCH CLIENT PROCESSES BULK PAYMENT INSTRUCTION FOR MONIES PER BENEFICIARY. SOFTWARE FOR THIS IS PROVIDED BY SMARTSWITCH
- 3. THE MONEY IS AUTOMATICALLY CREDITED TO EACH CARD
- 4. SMARTSWITCH CLIENT ENROLS BENEFICIARIES WITH THEIR FINGERPRINTS AND ISSUES THE SMARTCARDS
- 5. CHILDREN SWIPE ON SMARTSWITCH POS DEVICE ISSUED TO SMARTSWITCH CLIENT
- 6. EVERY EVENING CLIENT SETTLES THE POS DEVICE. TRANSACTIONS SETTLED ARE PAID BY THE BANK INTO CLIENT ACCOUNT THE FOLLOWING DAY
- 7. ALLOW 24 TO 48 HOURS FOR INTERNAL BANK SETTLEMENT PROCESSES
- 8. REPORTS PRODUCED BY 5 AM EACH DAY